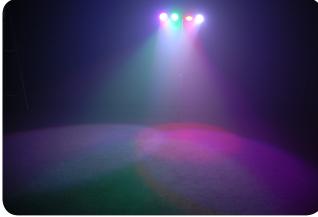

## FEATURES

- Complete wash lighting solution designed for mobile entertainers
- Produce a full spectrum of light with robust color mixing using Chip-on-Board (COB) LEDs; COB LEDs produce unsurpassed color mixing from a single-point light source
- Achieve total room or stage coverage with 4 individually adjustable heads
- Easily set up and tear down in minutes using the included tripod, footswitch, and carry bags
- Create the ultimate light show by mounting up to 4 additional fixtures to the top of the COREbar<sup>™</sup> 4
- Provide electricity to additional lights by using built-in power outlets
- Maximize setup possibilities and configurations with 2 included L-brackets
- Multiple control options with the included footswitch or standalone and DMX capabilities
- Create large, coordinated light shows with other 4BAR™ products
- Achieve flicker-free video operation with high-frequency LED dimming