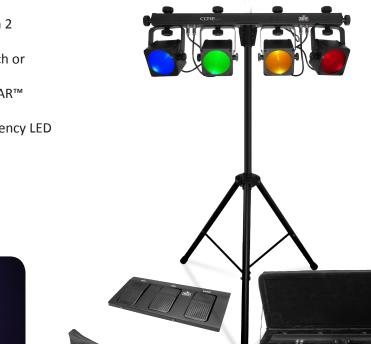

## COREbar<sup>™</sup>4

## FEATURES

- Complete wash lighting solution designed for mobile entertainers
- Produce a full spectrum of light with robust color mixing using Chip-on-Board (COB) LEDs; COB LEDs produce unsurpassed color mixing from a single-point light source
- Achieve total room or stage coverage with 4 individually adjustable heads
- Easily set up and tear down in minutes using the included tripod, footswitch, and carry bags
- Create the ultimate light show by mounting up to 4 additional fixtures to the top of the COREbar<sup>™</sup> 4
- Provide electricity to additional lights by using built-in power outlets
- Maximize setup possibilities and configurations with 2 included L-brackets
- Multiple control options with the included footswitch or standalone and DMX capabilities
- Create large, coordinated light shows with other 4BAR™ products
- Achieve flicker-free video operation with high-frequency LED dimming

Size: 29.5 x 5.3 x 11.2in (749 x 135 x 285mm)

Weight: 8.8lbs (4kg)

\*Footswitch, carry cases, and tripod included.

www.ChauvetDJ.com | www.ChauvetDJ.co.uk